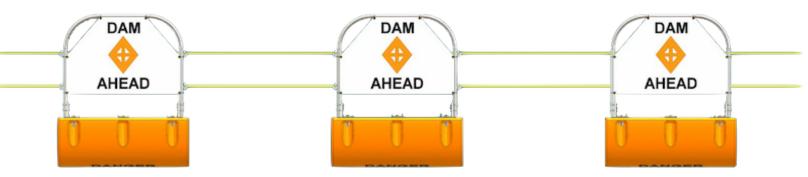

## Worthington | TUFFSignfloat

TUFFSignfloat incorporates highly visible safety signs with continuous cable or rope to provide an effective upstream safety barrier especially for un-gated spillways and overflow dams. These durable sign floats can be anchored individually or strung along a cable or rope. The units are designed to permit the free passage of debris yet still provide for an effective capture system for stranded boaters and swimmers.

Worthington offers multiple design options and configurations for use in low and higher flow locations.