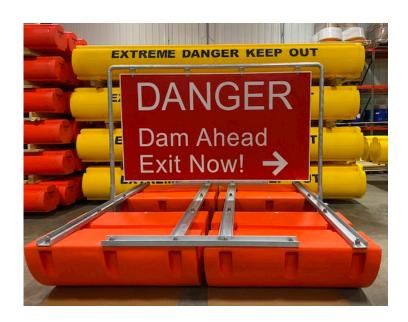

## Worthington | TUFFSignfloat

TUFFSignfloat incorporates highly visible safety signs with continuous cable or rope to provide an effective upstream safety barrier especially for un-gated spillways and overflow dams. These durable sign floats can be anchored individually or strung along a cable or rope. The units are designed to permit the free passage of debris yet still provide for an effective capture system for stranded boaters and swimmers.

Worthington offers multiple design options and configurations for use in low and higher flow locations.